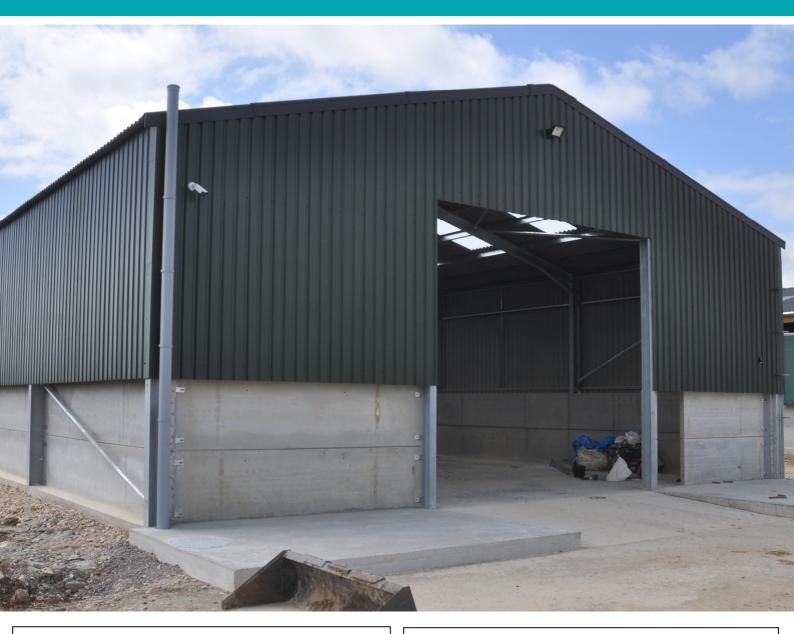

## Straw Barn Rear, Chedglow Field Farm, Upper Chedglow, Malmesbury, Wiltshire, SN16 9HA

A brand new secure steel portal frame unit situated just outside the quiet hamlet of Chedglow near Crudwell. The property benefits from an up and over roller shutter door, a smooth concrete floor and a large outside yard. The property will benefit from a roller shutter door and a personnel door. Chedglow is situated within easy reach of Malmesbury, Tetbury and Cirencester.

- 1,000 sq ft of industrial space.
- Services: Mains water & electricity (32 amp 1 phase and 13 amp twin phase).
- Modern insulated building.
- WC facilities.
- To let as a whole: £6,000pa exclusive.
- Available immediately.
- Viewing by appointment; contact Andrew Stibbard on 07915 668232.